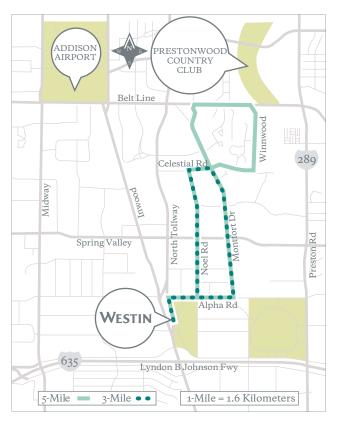

## 3 mile route

- 1. Right on Frontage Road
- 2. Right onto Alpha
- 3. Left onto Noel
- 4. Right on Celestial
- 5. Right on Montfort
- 6. Right on Alpha
- 7. Left at Frontage Road back to Hotel

## 5 mile route

- 1. Right on Frontage Road
- 2. Right on Alpha
- 3. Left on Montfort
- 4. Right on Belt Line
- 5. Right on Winnwood
- 6. Right on Celestial
- 7. Left on Noel
- 8. Right on Alpha
- 9. Left on Frontage Road back to Hotel